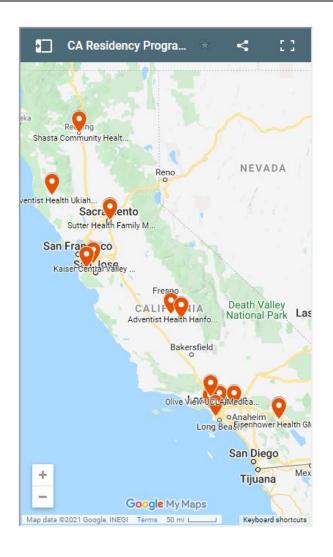

## CAFP and the CAFP Foundation are very pleased to announce this year's residency programs that are participating in our Collaborative. Congratulations to our 2021-2022 Grantees!

- Adventist Health Hanford Family Medicine Residency Program
- Adventist Health Tulare Family Medicine Residency Program
- Adventist Health Ukiah Valley Family Medicine Residency Program
- Eisenhower Health GME Emergency Medicine Residency Program
- Eisenhower Health GME Family Medicine Residency Program
- Harbor-UCLA Family Medicine Residency Program
- Harbor-UCLA Emergency Medicine Residency Program
- Kaiser Central Valley Emergency Medicine Residency Program
- LAC+USC Emergency Medicine Residency Program
- LAC+USC Psychiatry Residency Program
- Olive View-UCLA Medical Center, Primary Care
- Pomona Valley Hospital Medical Center's Family Medicine Residency Program
- Shasta Community Health Center Family Medicine Residency
- Stanford Pediatrics Residency Program
- Sutter Health Family Medicine Residency Program
- Sutter Health Family Medicine Residency Program, Davis Track